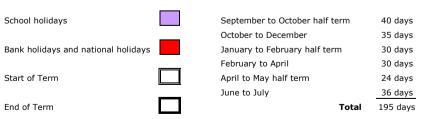

# Term Lengths (days)

Please note that the first day of the autumn term in September 2020 will not be determined until the 2020/21 timetable has been consulted upon and approved.